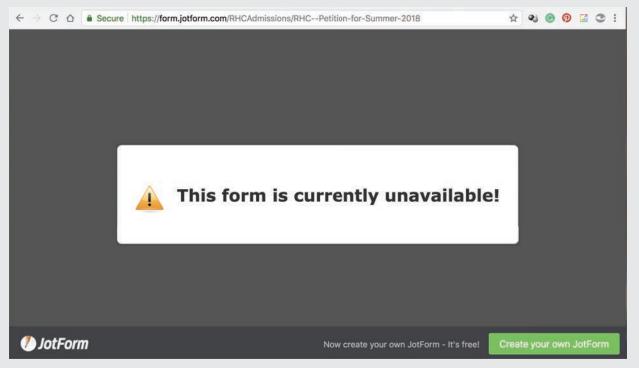

# Uh oh! What happened?

If you clicked the link to the form and you get this screen, it's because the Petition form is closed and unavailable.

If you did NOT get this screen, proceed to the next page.

The easiest way to find these dates in any academic year is through the FLEX/Instructional Calendar available here: