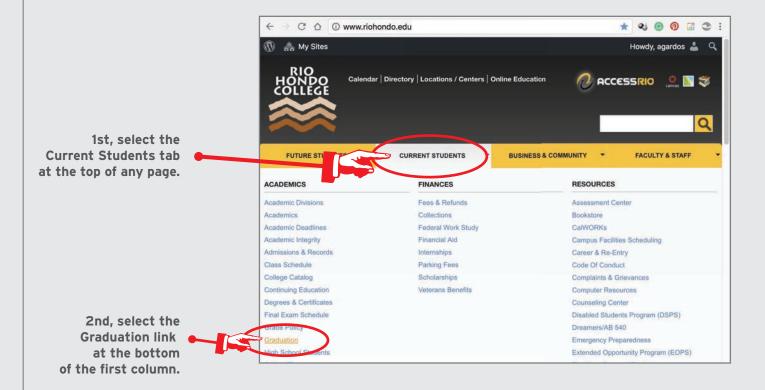

Log on to: http://www.riohondo.edu/admissions/graduation/ or navigate to the Graduation page from the Rio Hondo website.