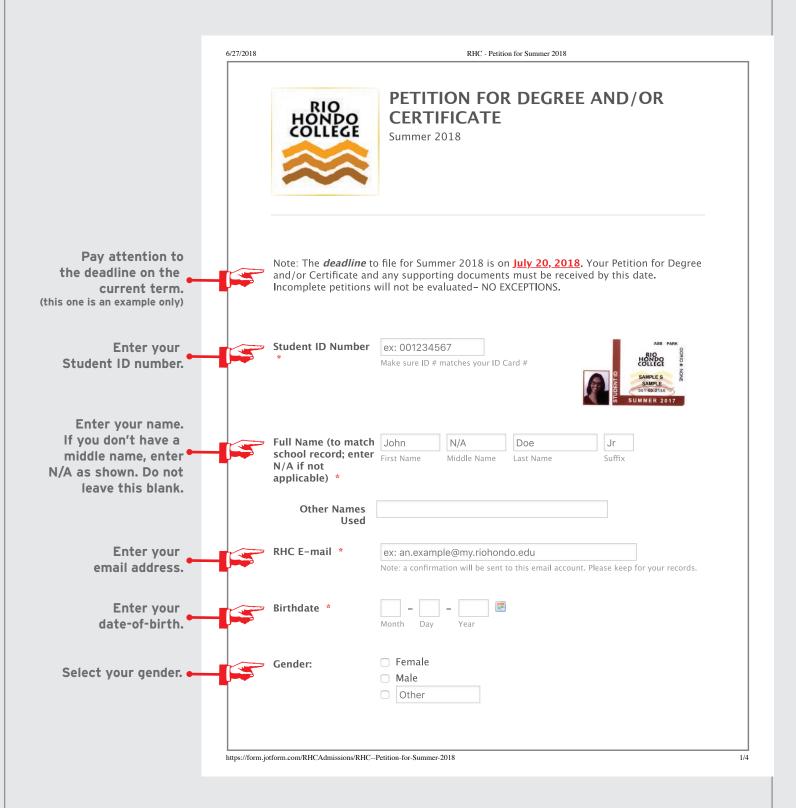

#### Summer

The form opens the first day of Summer term.
The form closes the third Friday in July