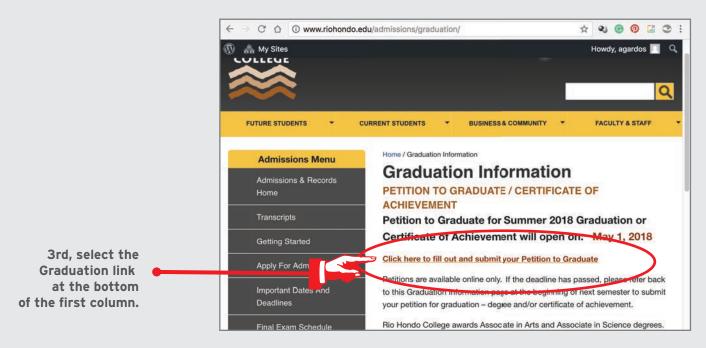

Log on to: http://www.riohondo.edu/admissions/graduation/ or navigate to the Graduation page from the Rio Hondo website.